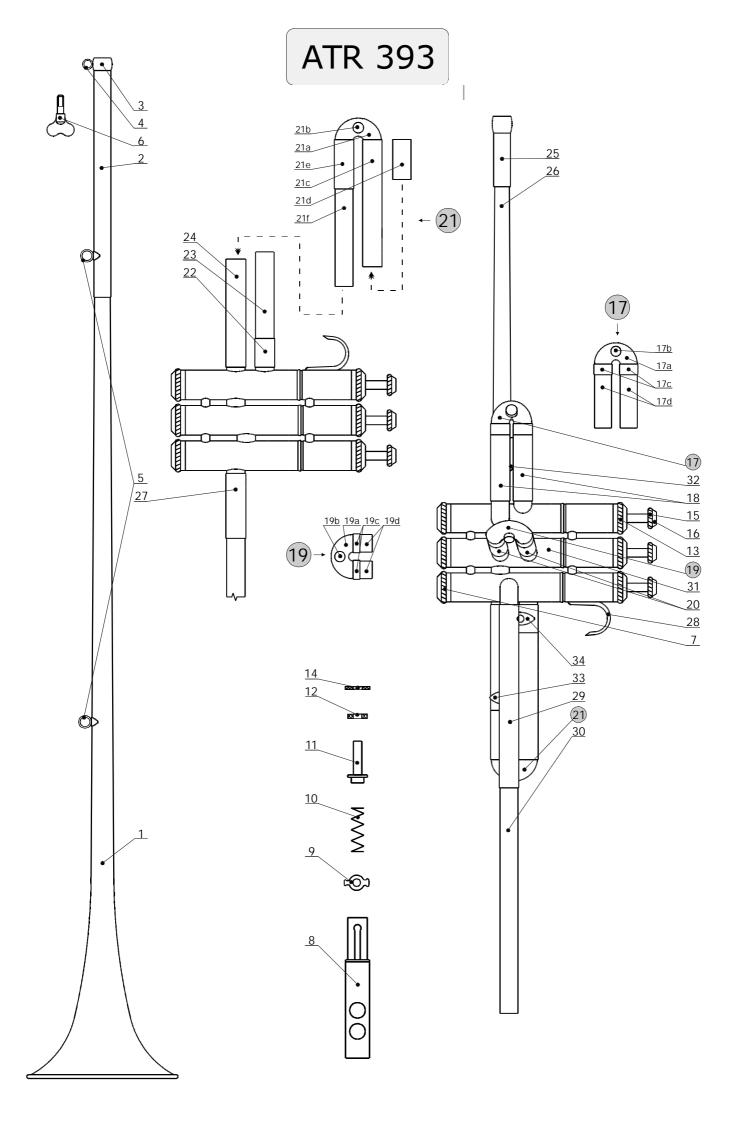

#### Parts For AMATI Bb Herald Trumpet ATR 393.

| Parts For AMATI Bb Herald Trumpet ATR 393. |                 |                                                               |                                           |
|--------------------------------------------|-----------------|---------------------------------------------------------------|-------------------------------------------|
| List ;                                     | # Part #        | Description                                                   | Note                                      |
|                                            |                 | Bell Section                                                  |                                           |
| 1                                          | OZV 393TR L     | Bell, engraved with the 'Amati Kraslice' Logo.                |                                           |
| 2                                          | STA 190 MU3 L   | Connecting Tube.                                              |                                           |
| 3                                          | H 587 L         | Bell End Ring.                                                |                                           |
| 4                                          | S 036 L         | Bell End Retaining Nut.                                       |                                           |
| **                                         | SO 393TR L      | Valve Section Receiver Assy. (List # 2-4).                    |                                           |
|                                            | H 019 L         | Flag Ring with Plate (1 of 2pcs).                             |                                           |
| **                                         | OZV 393TR K     | Bell Assy. complete (List # 1-5), lacquer.                    |                                           |
| 6                                          | T 280           | Retaining Screw, lacquer.                                     |                                           |
|                                            | 1 200           | ·                                                             |                                           |
| _                                          | V 400           | Valve Section                                                 |                                           |
|                                            | X 123           | Bottom Cap, lacquer.                                          |                                           |
| _                                          | M 131TR 1       | 1st Valve.                                                    |                                           |
| 8                                          | M 131TR 2       | 2nd Valve.                                                    |                                           |
|                                            | M 131TR 3       | 3rd Valve.                                                    |                                           |
| 9                                          | Z 0040          | Valve Guide.                                                  |                                           |
| 10                                         | P 310           | Valve Spring.                                                 |                                           |
| 11                                         | S 153 H         | Valve Stem Plug.                                              |                                           |
| 12                                         | G 004BE         | Valve Stem Plug Felt, Blue.                                   |                                           |
| 13                                         | X 122           | Top Cap, lacquer.                                             |                                           |
| - 4 4                                      | C 007BB         | Ton Con Folt Droug                                            | Also available: G 007RE (red), G 007B     |
| 14                                         | G 007BR         | Top Cap Felt, Brown.                                          | (black), G 007GN (green), G 007BE (blue). |
| 15                                         | X 121 K         | Finger Button complete with Pearl, lacquer.                   |                                           |
| 16                                         | PERLET 13       | Pearl Inlay.                                                  |                                           |
| 17                                         | CN 244TD 41/    |                                                               |                                           |
| 17                                         | SN 211TR 1K     | 1st Slide complete, lacquer.                                  |                                           |
|                                            | O 006 L         | 1st Slide Bow.                                                |                                           |
|                                            | S 497 L         | 1st Slide Bow Knob.                                           |                                           |
|                                            | HTA 008 MU3 L   | 1st Slide Ferrule (1 of 2pcs).                                |                                           |
| 17d                                        | THE 046 MU3 L   | 1st Slide Inner Tubing (1 of 2pcs).                           |                                           |
| 18                                         | THA 046 MU3 L   | 1st Slide Outer Tubing (1 of 2pcs).                           |                                           |
| 19                                         | SN 211TR 2K     | 2nd Slide complete, lacquer.                                  |                                           |
| 19a                                        | O 006 L         | 2nd Slide Bow.                                                |                                           |
| 19b                                        | S 497 L         | 2nd Slide Bow Knob.                                           |                                           |
| 19c                                        | HTA 005 MU3 L   | 2nd Slide Ferrule (1 of 2pcs).                                |                                           |
| 19d                                        | THE 11.5 MU3 L  | 2nd Slide Inner Tubing (1 of 2pcs).                           |                                           |
| 20                                         | THA 013 MU3 L   | 2nd Slide Outer Tubing (1 of 2pcs).                           |                                           |
| 21                                         | SN 393TR 3K     | 3rd Slide complete, lacquer.                                  |                                           |
| 21a                                        | O 006 L         | 3rd Slide Bow.                                                |                                           |
| 21b                                        | S 497 L         | 3rd Slide Bow Knob.                                           |                                           |
| 21c                                        | THA 090 MU3 L   | 3rd Slide Outer Tubing, long.                                 |                                           |
|                                            | THE 028 MU3 L   | 3rd Slide Outer Tubing Insert.                                |                                           |
|                                            | HTA 035 MU3 L   | 3rd Slide Ferrule, long.                                      |                                           |
| 21f                                        | THE 101 MU3 L   | 3rd Slide Inner Tubing, long.                                 |                                           |
| 22                                         | HTA 020 MU3 L   | 3rd Slide Ferrule, short.                                     |                                           |
| 23                                         | THE 074 MU3 L   | 3rd Slide Inner Tubing, short.                                |                                           |
| 24                                         | THA 075 MU3 L   | 3rd Slide Outer Tubing, short.                                |                                           |
| 25                                         | U 211TR L       | <u>~</u>                                                      |                                           |
|                                            |                 | Mouthpiece Receiver, engraved with Model Number.              |                                           |
| 26                                         | D 227/393TR L   | Mouthpipe.                                                    |                                           |
|                                            | ESO 393TR L     | Mouthpipe complete with Mouthpiece Receiver.                  |                                           |
| 27                                         | SKA 045 MU3 L   | Connecting Ferrule at 1st Valve Casing.                       |                                           |
| 28                                         | F 002 L         | Pinky Hook.                                                   |                                           |
| 29                                         | STA 130 MU3 L   | Connecting Tube, outer part.                                  |                                           |
| 30                                         | STE 275 MU3 L   | Connecting Tube, inner part.                                  |                                           |
| 31                                         | PS 213TR L      | Valve Casing Assy. without Slides.                            | Valves to be ordered separately.          |
|                                            | SP 393TR L      | Valve Casing Assy. complete with Slides.                      | Valves to be ordered separately.          |
| 32                                         | A UX 0070B MM L | Brace with Plates, 1st Slide - to - Connecting Ferrule.       | Brace Length to be specified.             |
| 33                                         | A UX 0100B MM L | Brace with Plates, 3rd Slide - to - Connecting Tube, short.   | Brace Length to be specified.             |
| 34                                         | A UX 0120D MM L | Brace with Plates, 3rd Slide - to - Connecting Tube, long.    | Brace Length to be specified.             |
| **                                         | SN 393TR K      | Valve Section Assy. complete, lacquer (List # 7-34), lacquer. | Valves to be ordered separately.          |
|                                            | JIN J7JIK K     | valve section Assy. complete, lacquer (List # 7-34), lacquer. | vaives to be ofuered separately.          |